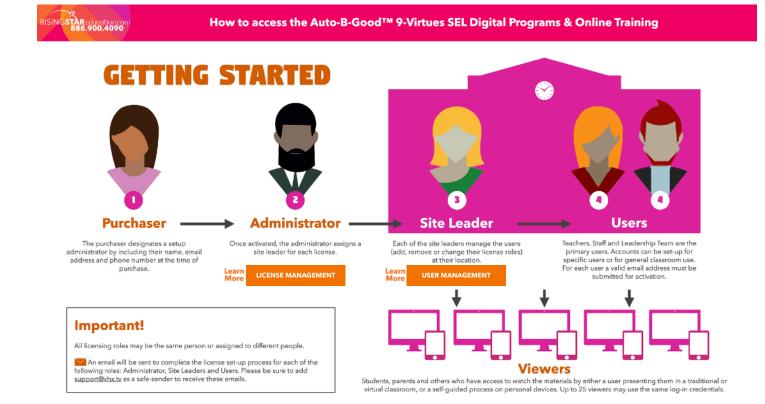

## **Getting Started – Accessing Your Digital Programs**

- AUTO-B-GOOD™ 9-Virtues SEL Program Full Access COUNSELOR LICENSE (Grades K-6th)
- AUTO-B-GOOD™ 9-Virtues SEL Program Full Access SCHOOL LICENSE (Grades K-6th)
- AUTO-B-GOOD™ 9-Virtues SEL Program Full Access DISTRICT LICENSE (Grades K-6th)
- StarShine Workshop Titles\* Healthy Touch & Internet Safety

When Purchasing one of the above programs, follow these steps to get started:

- 1. With your order, provide a staff member's name, their valid email address and phone number to designate them as the **account administrator**. This information is required and expedites the process. You may use your own name or submit the name of a team member.
- Tell your account administrator that they'll receive an email from RisingStar.Digital (<u>support@vhx.tv</u>) with
  instructions for assigning a school or user to each of your licenses. General license set-up information is below. For
  more information, see the <u>Administrator Setup FAQ</u>.

### **Digital Program License Setup**

Every tier of the school license includes up to 10 user profiles for every 250 students, which can be set-up for **specific** teachers, **general** classrooms or any **combination** of both. To expedite the process of activating your account, have the setup administrator simply send us your list of email addresses for each of the user profiles that you need created for your account. We'll get your account set-up and running in no time.

- 3. Administrators are automatically added as the primary user.
- 4. Site Leaders and additional users (either specific teachers, general classrooms or combination of both) are added by submitting a list of valid email addresses from the Administrator.
- 5. All invited users will receive an email notice about program access.
- 6. Work with your IT team to ensure emails from RisingStar.Digital (<a href="mailto:support@vhx.tv">support@vhx.tv</a>) aren't blocked. You may also check your junk and spam folder it you don't receive expected Emails. You'll need to follow the emailed directions to access the programs, or **LOGIN** with your email and password at <a href="mailto:www.RisingStarEducation.com">www.RisingStarEducation.com</a>.
- 7. You can **download our apps** to install on all users and viewers devices for quick and secure access from anywhere.

#### What's the difference with these types of users and viewers?

It's all a matter of personal preference and what is convenient for you. Some schools prefer to give access to specifically named users, for example: Mrs Martinez. While others prefer to set-up their users for general use, for example: Grade 3 so students' devices could be set up for access with generic log-in credentials. In either case, valid email addresses are required because instructions will be emailed to each user with the final steps needed to create a password and activate their credentials. Once a user's credentials are set-up, up to 25 viewers per user account may be logged in with the user's credentials at any given time.